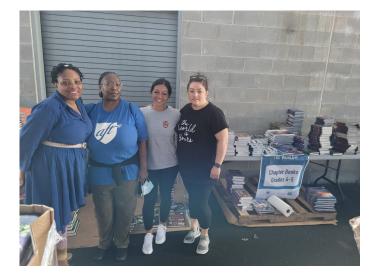

#### 40,000 Books!!!

In partnership with the AFT, First Book, the city of Newark, and the Newark Board of Education Office of Teaching and Learning, the Newark Teachers Union was able to get a donation of 40,000 books for the schools and the community. These books arrived on 24 pallets, and we had volunteers working four days straight to unload and sort these books. Thank you to every who volunteered, especially NTU VP's Donna Charles and Joicki Floyd who were there EVERY DAY! The city will be hosting a massive Book Fair on July 2, 2012, so keep an eye out for more information!

Jazleen Othman, Sp Asst OT&L, Darleen Gearhart, Dir. Mathematics, NTU Bldg Reps: Judy Gaines Sloan, Katrina Hampton, Stephanie Colemen, NTU VP'S: Donna Charles & Joicki Floyd, Dr. Mary Ann Reilly, Asst Supt Teaching & Learning,, NTU President John M. Abeigon