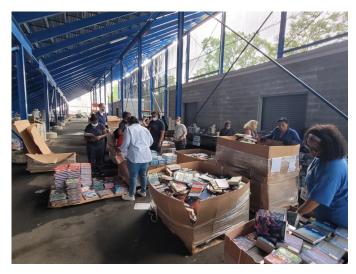

#### 40,000 Books!!!

In partnership with the AFT, First Book, the city of Newark, and the Newark Board of Education Office of Teaching and Learning, the Newark Teachers Union was able to get a donation of 40,000 books for the schools and the community. These books arrived on 24 pallets, and we had volunteers working four days straight to unload and sort these books. Thank you to every who volunteered, especially NTU VP's Donna Charles and Joicki Floyd who were there EVERY DAY! The city will be hosting a massive Book Fair on July 2, 2012, so keep an eye out for more information!