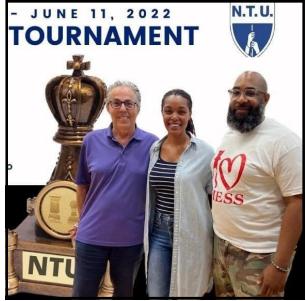

#### **Newark Chess Tournament**

They got the moves --80 students from across the district played in the NTU sponsored Newark Chess Club 2022 Tournament last weekend. Pictured: NTU President John M,. Abeigon, Asia Norton, NBOE School Board Member (and a participant's mom) and NCC Ex Dir Darryl Scipio, Esq.