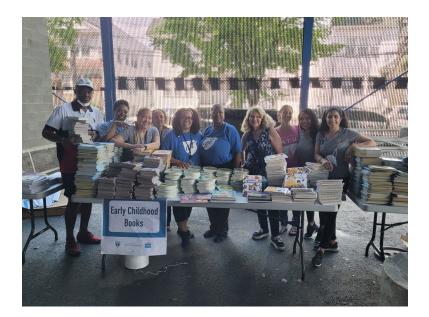

#### 40,000 Books!!!

In partnership with the AFT, First Book, the city of Newark, and the Newark Board of Education Office of Teaching and Learning, the Newark Teachers Union was able to get a donation of 40,000 books for the schools and the community. These books arrived on 24 pallets, and we had volunteers working four days straight to unload and sort these books. Thank you to every who volunteered, especially NTU VP's Donna Charles and Joicki Floyd who were there EVERY DAY! The city will be hosting a massive Book Fair on July 2, 2012, so keep an eye out for more information!

Jazleen Othman, Sp Asst OT&L, Darleen Gearhart, Dir. Mathematics, NTU Bldg Reps: Judy Gaines Sloan, Katrina Hampton, Stephanie Colemen, NTU VP'S: Donna Charles & Joicki Floyd, Dr. Mary Ann Reilly, Asst Supt Teaching & Learning,, NTU President John M. Abeigon