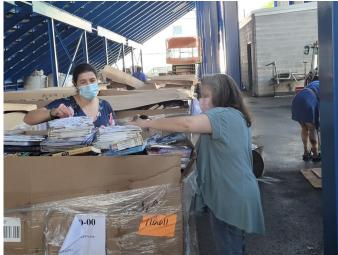

#### 40,000 Books!!!

In partnership with the AFT, First Book, the city of Newark, and the Newark Board of Education Office of Teaching and Learning, the Newark Teachers Union was able to get a donation of 40,000 books for the schools and the community. These books arrived on 24 pallets, and we had volunteers working four days straight to unload and sort these books. Thank you to every who volunteered, especially NTU VP's Donna Charles and Joicki Floyd who were there EVERY DAY! The city will be hosting a massive Book Fair on July 2, 2012, so keep an eye out for more information!

Jazleen Othman, Sp Asst OT&L, Darleen Gearhart, Dir. Mathematics, NTU Bldg Reps: Judy Gaines Sloan, Katrina Hampton, Stephanie Colemen, NTU VP'S: Donna Charles & Joicki Floyd, Dr. Mary Ann Reilly, Asst Supt Teaching & Learning,, NTU President John M. Abeigon