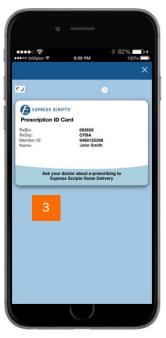

- Tap the menu on your device.
- Tap Prescription ID card and
- 3. Your virtual card will appear.

<sup>1</sup> The app is compatible with most iPhone®, iPad®, and Android® mobile devices. Search for "Express Scripts" in your app store and download the app for free.