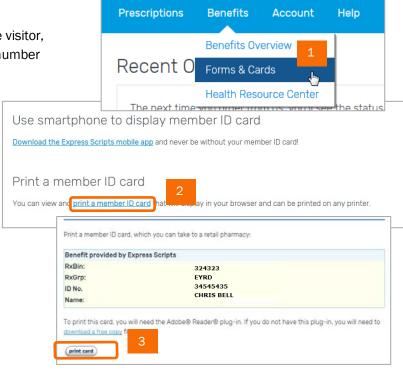

## Print your member ID card

Log in to **express-scripts.com**. If you are a first-time visitor, take a moment to register using your member ID number or Social Security number (SSN).

- From the home page, select Forms & Cards from the menu under Benefits
- Scroll to 'Print a member ID card' and click 'print a member ID card'
- 3. An image of your **member ID card** will appear. Click 'print card' and follow your printer's prompts, if needed.