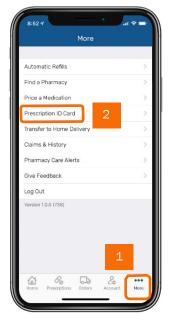

## View your virtual member ID card

Log in to the Express Scripts mobile app.¹ If you have never registered via the app or express-scripts.com, take a moment to register using your member ID number or Social Security number (SSN). Touch and facial recognition ID login are available on some devices.

- Tap the menu on your device.
- Tap Prescription ID card and
- 3. Your virtual card will appear.

<sup>1</sup> The app is compatible with most iPhone®, iPad®, and Android® mobile devices. Search for "Express Scripts" in your app store and download the app for free.